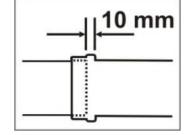

# LINEAR EXPANSION CONTROL

- Dedicated scale on spigot
- Easy to pull 10 mm dilatation mark

## **MEASUREMENT SCALE**

10 .**....** 

- 10 mm scale
- Range of pipe lengths marked with scale
   0,5 do 6,0 m

IN BLACK AND WHITE