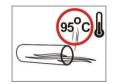

# HIHG TEMPERATURE RESITANCE

- 90°C constant, 95°C temporal
- Washing machines
- Rinsing
- Straining

IN BLACK AND WHITE