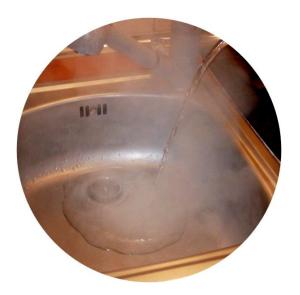

# HIHG TEMPERATURE RESITANCE

- 90°C constant, 95°C temporal
- Washing machines
- Rinsing
- Straining

IN BLACK AND WHITE