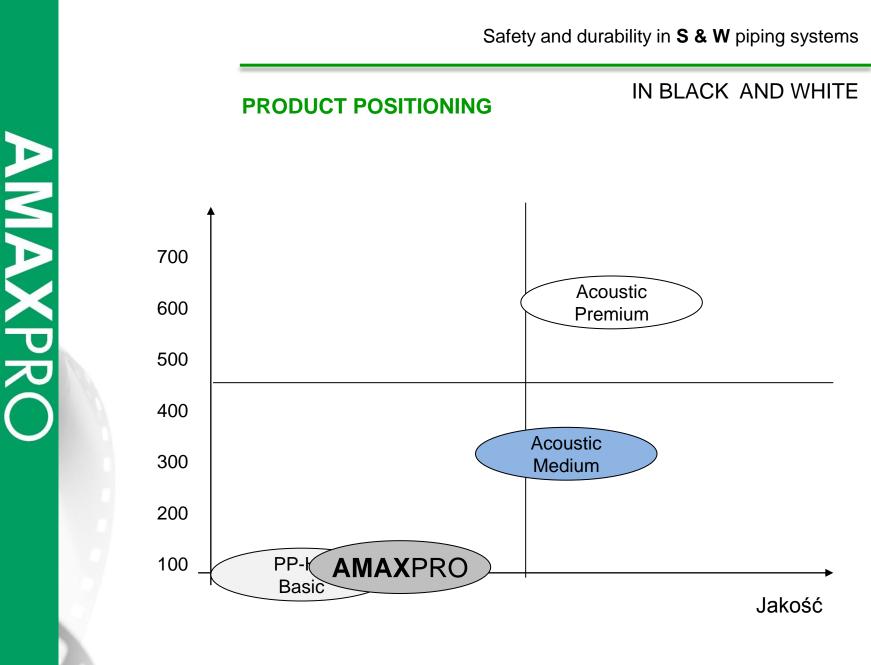

tenance









IN BLACK AND WHITE

# LINEAR EXPANSION CONTROL



- Dedicated scale on spigot
- Easy to pull 10 mm dilatation mark







## IN BLACK AND WHITE

## **MEASUREMENT SCALE**

10 .**....** 

- 10 mm scale
- Range of pipe lengths marked with scale
   0,5 do 6,0 m













IN BLACK AND WHITE

# AMAX PRO IMAGE CAMPAIGN



**AMAX**PRO Bezpieczeństwo i komfort w kanalizacji CZARNO NA BIAŁYM









# POSE - 1



Stands,,roll up"



Multimedia Wall 3x3m possible to LCD installment





POSE - 2





Longer pipes on pallets protected with plastic stretch









## Samples bag







Board stand "L" – shaped with real pipe installed



MAXI advertise pallet - pipes [ Ø110

MINI advertise pallet - pipes Ø50



## Marketing Documentation







#### **Technical Catalogue**