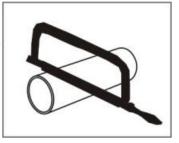

# **CAMERA INSPECTION**

diameters 50 - 110 mm

- Guaranty of cleanness after installment
- Safety maintenance

IN BLACK AND WHITE