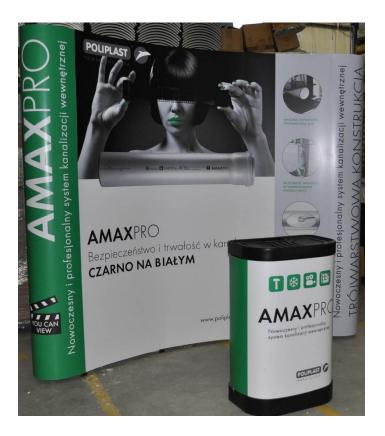

## Samples bag

Board stand "L" – shaped with real pipe installed

MAXI advertise pallet - pipes [ Ø110

MINI advertise pallet - pipes Ø50