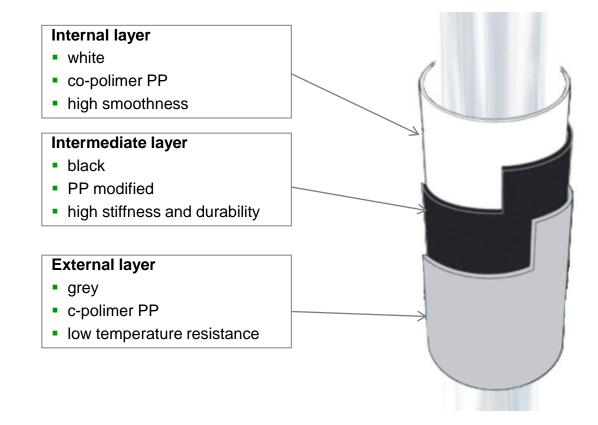

## IN BLACK AND WHITE

## Three-layer pipe construction

IN BLACK AND WHITE

New practical and technical properties

High durability and stiffness

Measurement scale

Low temperature installation [-10°C]

Easy cutting

High resistance to sewage temperature