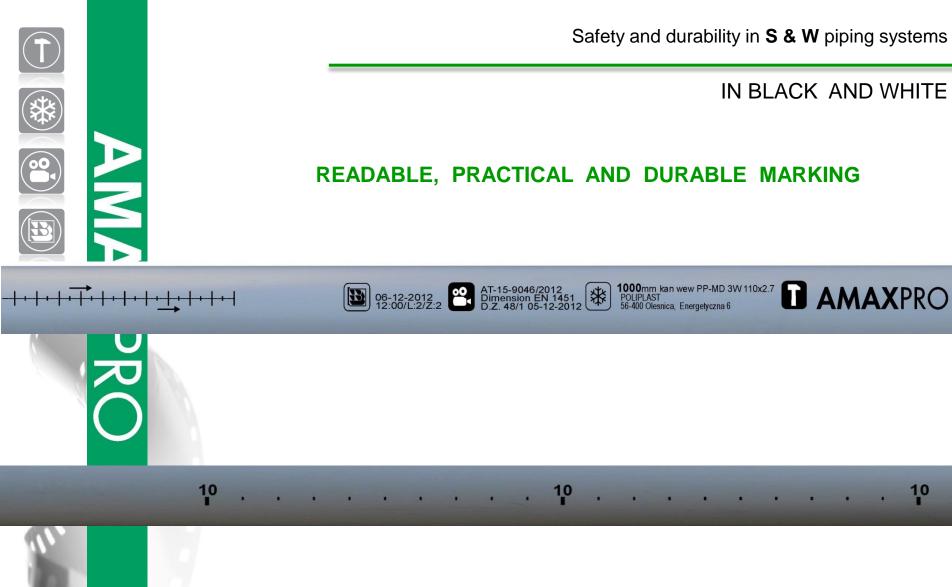

#### Safety and durability in **S & W** piping systems

## IN BLACK AND WHITE

## **MEASUREMENT SCALE**

10 .**....** 

- 10 mm scale
- Range of pipe lengths marked with scale
   0,5 do 6,0 m

IN BLACK AND WHITE