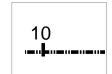

# LINEAR EXPANSION CONTROL

- Dedicated scale on spigot
- Easy to pull 10 mm dilatation mark

## **MEASUREMENT SCALE**

10 .**....** 

- 10 mm scale
- Range of pipe lengths marked with scale
   0,5 do 6,0 m

IN BLACK AND WHITE