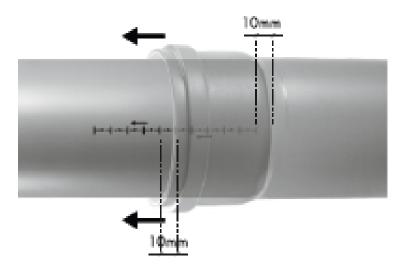

# LINEAR EXPANSION CONTROL

- Dedicated scale on spigot
- Easy to pull 10 mm dilatation mark

## **MEASUREMENT SCALE**

10 .**....** 

- 10 mm scale
- Range of pipe lengths marked with scale
   0,5 do 6,0 m

IN BLACK AND WHITE