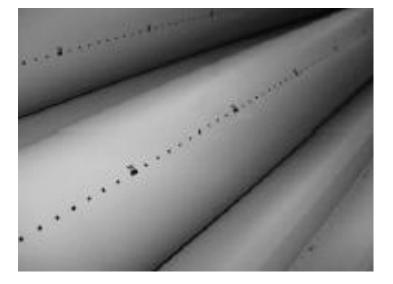

Linear expansion control scale

Camera inspection possibility

IN BLACK AND WHITE

# LINEAR EXPANSION CONTROL

- Dedicated scale on spigot
- Easy to pull 10 mm dilatation mark