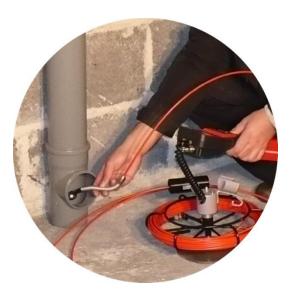

# **CAMERA INSPECTION**

diameters 50 - 110 mm

- Guaranty of cleanness after installment
- Safety maintenance

IN BLACK AND WHITE