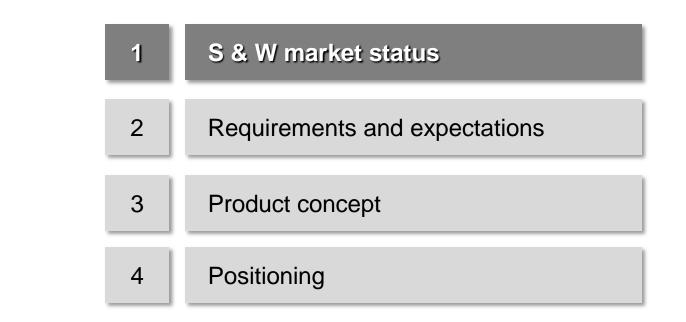

POLIPLAST









S & W Market Status



Life cycle of s & w systems – current status



## POLIPLAST: s & w current portfolio

- Over 20 years experience in PP plastics
- Diameters range 32 up to 110 mm
- Single layer PP-HT pipes
- Broad portfolio of fittings
- High tightness of push-fit connection
- Compliance with European Standard EN-1451









- s & w market perspectives
- Commoditization
- High competition
- Raw material cost increases
- Price, price, price...
- Low quality production
- Declining contribution







# Professional and safe S & W piping system requirements

#### Wastes

- high temperature
- pipe stops during installation
- flow stops during exploitation

## **Use and Maintenance**

- low temperature installation
- storage in severe winter conditions
- durable and practical marki