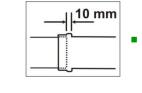

# LINEAR EXPANSION CONTROL

- Dedicated scale on spigot
- Easy to pull 10 mm dilatation mark

## **MEASUREMENT SCALE**

10 .**....** 

- 10 mm scale
- Range of pipe lengths marked with scale
   0,5 do 6,0 m

IN BLACK AND WHITE